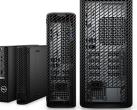

#### **OPTIPLEX 7080 TOWER, SMALL FORM FACTOR AND MICRO**

Intelligent desktops built to deliver ultimate expandability and performance. Optional Intel® vPro<sup>™</sup> supports remote and advanced out-of-band management capabilities. **Faster user experiences**: Optimize the performance of your top 5 apps with the built-in artificial intelligence of Dell Optimizer ExpressResponse. Now available with dual M.2 SSD option and USB 3.2 Type A Gen 2 (10Gbps Data) support for increased data access speed.

Power through your workday: Built with 10<sup>th</sup> gen Intel<sup>®</sup> up to Core<sup>™</sup> i9 with 125W, 10 core processor on the 7080 tower, experience the most powerful OptiPlex yet. Immersive productivity: Now with discrete graphics support on micro, achieve better visuals for 3D rendering and 4K monitor use. Fully engage with rich VR content with support for high-end 215W class graphics card on 7080 tower. Built smart: The 18L tower delivers more expansion options while maintaining an overall compact design for the modern workspace. It is responsibly built with 57% post-consumer recyclable content.<sup>6</sup>

#### **OPTIPLEX 5080 TOWER, SMALL FORM FACTOR AND MICRO**

Intelligent, mainstream desktops with right-sized performance & configurations. Intel<sup>®</sup> Standard Manageability provides basic out-of-band management capabilities for more uptime end users and IT.

**Faster user experiences**: With Al-powered Dell Optimizer ExpressResponse, your system will continually learn and adapt to how you work to optimize the performance of your top 5 apps.

**Impressively powerful**: Built with 10<sup>th</sup> generation Intel<sup>®</sup> up to Core<sup>™</sup> i7 processors and doubled max memory for tower, small form factor and micro from previous generation provides better performance while running multiple or large applications.

#### **OPTIPLEX 3080 TOWER, SMALL FORM FACTOR AND MICRO**

Business desktops with streamlined performance and essential manageability options to drive maximum value.

**Efficient performance**: Speed through routine tasks seamlessly with 10<sup>th</sup> generation Intel<sup>®</sup> Core<sup>™</sup> processors, up to 35W on micro and 65W on towers and small form factor. Now supporting up to 64GB DDR4 (32GB DIMMS) max memory -

double that of previous gens - to deliver faster user experiences. **Smart design**: The compact, entry tool-less designs and versatile mounting options

for micro allow easy serviceability and a clutter-free workspace. The new shift venting pattern of the chassis maximizes air intake to keep the system cool. **Convenient connectivity**: Connect with ease with native DisplayPort and HDMI and optional VGA, HDMI 2.0b or 2nd DisplayPort.