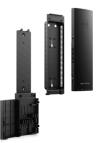

### OPTIPLEX 3090 AND 7090 ULTRA

OptiPlex Ultra is the smallest full-performance desktop solution on the planet<sup>4</sup>. With the Ultra stands, this modular all-in-one solution can be paired with a variety of monitors up to 40" to fit any workspace. **Modular All-in-One solution**: The PC hides in the display stand to create an easy to deploy full performance modular all-in-one solution where the PC can be upgraded separately from the monitor for greater TCO.

**Power your workflow**: Featuring 11<sup>th</sup> gen Intel<sup>®</sup> mobile architecture up to Core i7, up to 64gb 3200MHz DDR4 RAM, dual SSD storage, WiFi 6, and Dell Optimizer with built-in AI. (Dell Optimizer and i7 available on 7090 only).

**Robust Ecosystem**: Pair with 24" FHD up to 34" QHD multi-media monitors with integrated speakers, IR webcam, USB-C connectivity and up to four monitors at once for maximum productivity.