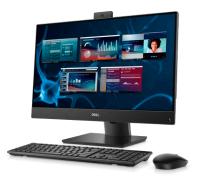

### **OPTIPLEX 7480 ALL-IN-ONE**

A premium, intelligent 24" all-in-one that delivers best-in-class performance, audio and video. Now featuring the built-in artificial intelligence of Dell Optimizer. Optional Intel® vPro™ supports remote and advanced out-of-band management capabilities.

**Sleek and expansive**: Its design boasts a small footprint while optimizing screen space with brilliant edge-to edge Full HD IPS display technology. Available with a glare-free matte touch option.

**Boot up faster**: With dual M.2 slots for Intel<sup>®</sup> Optane<sup>TM</sup>, SSD and double max memory than previous the generation with 64GB DDR4 memory, experience no lag or delay in productivity.

**Innovative collaboration**: A quad mic array and mainstream speaker with Intelligent Audio make smart adjustments to communicate & collaborate more efficiently. An optional pop-up webcam available with Full HD or infrared camera transforms your collaboration capabilities. Available with Intel Unite® software to enable smart and secure meetings.