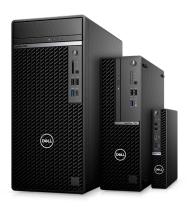

#### **OPTIPLEX 7080 TOWER, SMALL FORM FACTOR AND MICRO**

Intelligent desktops built to deliver ultimate expandability and performance. Optional Intel® vPro<sup>™</sup> supports remote and advanced out-of-band management capabilities. **Faster user experiences**: Optimize the performance of your top 5 apps with the built-in artificial intelligence of Dell Optimizer ExpressResponse. Now available with dual M.2 SSD option and USB 3.2 Type A Gen 2 (10Gbps Data) support for increased data access speed.

Power through your workday: Built with 10<sup>th</sup> gen Intel<sup>®</sup> up to Core<sup>™</sup> i9 with 125W, 10 core processor on the 7080 tower, experience the most powerful OptiPlex yet. Immersive productivity: Now with discrete graphics support on micro, achieve better visuals for 3D rendering and 4K monitor use. Fully engage with rich VR content with support for high-end 215W class graphics card on 7080 tower. Built smart: The 18L tower delivers more expansion options while maintaining an overall compact design for the modern workspace. It is responsibly built with 57% post-consumer recyclable content.<sup>6</sup>