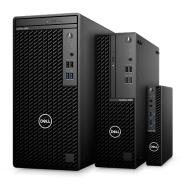

#### **OPTIPLEX 7080 TOWER, SMALL FORM FACTOR AND MICRO**

Intelligent desktops built to deliver ultimate expandability and performance. Optional Intel® vPro<sup>™</sup> supports remote and advanced out-of-band management capabilities. **Faster user experiences**: Optimize the performance of your top 5 apps with the built-in artificial intelligence of Dell Optimizer ExpressResponse. Now available with dual M.2 SSD option and USB 3.2 Type A Gen 2 (10Gbps Data) support for increased data access speed.

Power through your workday: Built with 10<sup>th</sup> gen Intel<sup>®</sup> up to Core<sup>™</sup> i9 with 125W, 10 core processor on the 7080 tower, experience the most powerful OptiPlex yet. Immersive productivity: Now with discrete graphics support on micro, achieve better visuals for 3D rendering and 4K monitor use. Fully engage with rich VR content with support for high-end 215W class graphics card on 7080 tower. Built smart: The 18L tower delivers more expansion options while maintaining an overall compact design for the modern workspace. It is responsibly built with 57% post-consumer recyclable content.<sup>6</sup>

#### **OPTIPLEX 5080 TOWER, SMALL FORM FACTOR AND MICRO**

Intelligent, mainstream desktops with right-sized performance & configurations. Intel<sup>®</sup> Standard Manageability provides basic out-of-band management capabilities for more uptime end users and IT.

**Faster user experiences**: With Al-powered Dell Optimizer ExpressResponse, your system will continually learn and adapt to how you work to optimize the performance of your top 5 apps.

**Impressively powerful**: Built with 10<sup>th</sup> generation Intel<sup>®</sup> up to Core<sup>™</sup> i7 processors and doubled max memory for tower, small form factor and micro from previous generation provides better performance while running multiple or large applications.

#### **OPTIPLEX 3080 TOWER, SMALL FORM FACTOR AND MICRO**

Business desktops with streamlined performance and essential manageability options to drive maximum value.

**Efficient performance**: Speed through routine tasks seamlessly with 10<sup>th</sup> generation Intel<sup>®</sup> Core<sup>™</sup> processors, up to 35W on micro and 65W on towers and small form factor. Now supporting up to 64GB DDR4 (32GB DIMMS) max memory -

double that of previous gens - to deliver faster user experiences. **Smart design**: The compact, entry tool-less designs and versatile mounting options

for micro allow easy serviceability and a clutter-free workspace. The new shift venting pattern of the chassis maximizes air intake to keep the system cool. **Convenient connectivity**: Connect with ease with native DisplayPort and HDMI and optional VGA, HDMI 2.0b or 2nd DisplayPort.