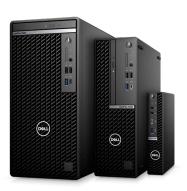

#### **OPTIPLEX 5080 TOWER, SMALL FORM FACTOR AND MICRO**

Intelligent, mainstream desktops with right-sized performance & configurations. Intel<sup>®</sup> Standard Manageability provides basic out-of-band management capabilities for more uptime end users and IT.

**Faster user experiences**: With Al-powered Dell Optimizer ExpressResponse, your system will continually learn and adapt to how you work to optimize the performance of your top 5 apps.

**Impressively powerful**: Built with 10<sup>th</sup> generation Intel<sup>®</sup> up to Core<sup>™</sup> i7 processors and doubled max memory for tower, small form factor and micro from previous generation provides better performance while running multiple or large applications.

**VR-ready**: With support for next generation NVIDIA<sup>®</sup> discrete graphics, the 5080 tower is ready to deliver entry commercial VR content experiences.

**Work how you need**: Its space-saving, tool-less designs and versatile mounting options for micro allow for easy serviceability and a clutter-free workspace, with plenty of expandability options across each form factor.