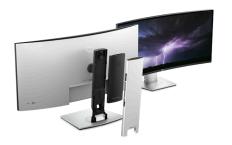

### OPTIPLEX 3090 AND 7090 ULTRA

OptiPlex Ultra is the smallest full-performance desktop solution on the planet<sup>4</sup>. With the Ultra stands, this modular all-in-one solution can be paired with a variety of monitors up to 40" to fit any workspace. **Modular All-in-One solution**: The PC hides in the display stand to create an easy to deploy full performance modular all-in-one solution where the PC can be upgraded separately from the monitor for greater TCO.

**Power your workflow**: Featuring 11<sup>th</sup> gen Intel<sup>®</sup> mobile architecture up to Core i7, up to 64gb 3200MHz DDR4 RAM, dual SSD storage, WiFi 6, and Dell Optimizer with built-in AI. (Dell Optimizer and i7 available on 7090 only).

**Robust Ecosystem**: Pair with 24" FHD up to 34" QHD multi-media monitors with integrated speakers, IR webcam, USB-C connectivity and up to four monitors at once for maximum productivity.