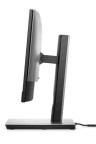

### OPTIPLEX 3090 AND 7090 ULTRA

OptiPlex Ultra is the smallest full-performance desktop solution on the planet<sup>4</sup>. With the Ultra stands, this modular all-in-one solution can be paired with a variety of monitors up to 40" to fit any workspace. **Modular All-in-One solution**: The PC hides in the display stand to create an easy to deploy full performance modular all-in-one solution where the PC can be upgraded separately from the monitor for greater TCO.

**Power your workflow**: Featuring 11<sup>th</sup> gen Intel<sup>®</sup> mobile architecture up to Core i7, up to 64gb 3200MHz DDR4 RAM, dual SSD storage, WiFi 6, and Dell Optimizer with built-in AI. (Dell Optimizer and i7 available on 7090 only).

**Robust Ecosystem**: Pair with 24" FHD up to 34" QHD multi-media monitors with integrated speakers, IR webcam, USB-C connectivity and up to four monitors at once for maximum productivity.