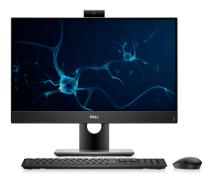

### **OPTIPLEX 7780 ALL-IN-ONE**

A premium, intelligent 27" all-in-one that delivers best-in-class performance, audio and video. Now featuring the built-in artificial intelligence of Dell Optimizer. Optional Intel® vPro™ supports remote and advanced out-of-band management capabilities.

Work smart: With a Full HD IPS touch or non-touch display. Featuring Windows 10 Modern Standby to enable an instant on/instant off user experience to achieve low power and constant connectivity. Immersive productivity: Next generation discrete graphics deliver a powerful and efficient work experience. Ultimate collaboration: Optional pop-up webcam available with Full HD or infrared camera features Windows Hello sign on support, while the quad mic array and performance speaker with Intelligent Audio make smart adjustments to communicate and collaborate more efficiently. Available with Intel Unite® software to enable smart and secure meetings.