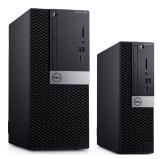

#### **OPTIPLEX 7080 TOWER, SMALL FORM FACTOR AND MICRO**

Intelligent desktops built to deliver ultimate expandability and performance. Optional Intel® vPro<sup>™</sup> supports remote and advanced out-of-band management capabilities. **Faster user experiences**: Optimize the performance of your top 5 apps with the built-in artificial intelligence of Dell Optimizer ExpressResponse. Now available with dual M.2 SSD option and USB 3.2 Type A Gen 2 (10Gbps Data) support for increased data access speed.

Power through your workday: Built with 10<sup>th</sup> gen Intel<sup>®</sup> up to Core<sup>™</sup> i9 with 125W, 10 core processor on the 7080 tower, experience the most powerful OptiPlex yet. Immersive productivity: Now with discrete graphics support on micro, achieve better visuals for 3D rendering and 4K monitor use. Fully engage with rich VR content with support for high-end 215W class graphics card on 7080 tower. Built smart: The 18L tower delivers more expansion options while maintaining an overall compact design for the modern workspace. It is responsibly built with 57% post-consumer recyclable content.<sup>6</sup>

#### **OPTIPLEX 5080 TOWER, SMALL FORM FACTOR AND MICRO**

Intelligent, mainstream desktops with right-sized performance & configurations. Intel<sup>®</sup> Standard Manageability provides basic out-of-band management capabilities for more uptime end users and IT.

**Faster user experiences**: With Al-powered Dell Optimizer ExpressResponse, your system will continually learn and adapt to how you work to optimize the performance of your top 5 apps.

**Impressively powerful**: Built with 10<sup>th</sup> generation Intel<sup>®</sup> up to Core<sup>™</sup> i7 processors and doubled max memory for tower, small form factor and micro from previous generation provides better performance while running multiple or large applications.