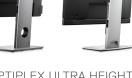

### OPTIPLEX 3090 AND 7090 ULTRA

OptiPlex Ultra is the smallest full-performance desktop solution on the planet<sup>4</sup>. With the Ultra stands, this modular all-in-one solution can be paired with a variety of monitors up to 40" to fit any workspace. **Modular All-in-One solution**: The PC hides in the display stand to create an easy to deploy full performance modular all-in-one solution where the PC can be upgraded separately from the monitor for greater TCO.

## PURPOSE-BUILT FOR OPTIPLEX MOUNTS, STANDS, CABLE COVERS

**OPTIPLEX ULTRA** LARGE HEIGHT ADJUSTABLE STAND

**OPTIPLEX ULTRA HEIGHT** ADJUSTABLE STANDS

**OPTIPLEX ULTRA** FIXED STAND

**OPTIPLEX ULTRA** OFFSET VESA MOUNT