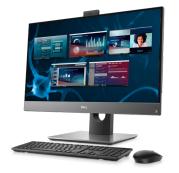

### **OPTIPLEX 7780 ALL-IN-ONE**

A premium, intelligent 27" all-in-one that delivers best-in-class performance, audio and video. Now featuring the built-in artificial intelligence of Dell Optimizer. Optional Intel® vPro™ supports remote and advanced out-of-band management capabilities.

Work smart: With a Full HD IPS touch or non-touch display. Featuring Windows 10 Modern Standby to enable an instant on/instant off user experience to achieve low power and constant connectivity. Immersive productivity: Next generation discrete graphics deliver a powerful and efficient work experience. Ultimate collaboration: Optional pop-up webcam available with Full HD or infrared camera features Windows Hello sign on support, while the quad mic array and performance speaker with Intelligent Audio make smart adjustments to communicate and collaborate more efficiently. Available with Intel Unite® software to enable smart and secure meetings.