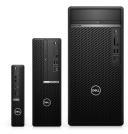

#### **OPTIPLEX 7080 TOWER, SMALL FORM FACTOR AND MICRO**

Intelligent desktops built to deliver ultimate expandability and performance. Optional Intel® vPro<sup>™</sup> supports remote and advanced out-of-band management capabilities. **Faster user experiences**: Optimize the performance of your top 5 apps with the built-in artificial intelligence of Dell Optimizer ExpressResponse. Now available with dual M.2 SSD option and USB 3.2 Type A Gen 2 (10Gbps Data) support for increased data access speed.

Power through your workday: Built with 10<sup>th</sup> gen Intel<sup>®</sup> up to Core<sup>™</sup> i9 with 125W, 10 core processor on the 7080 tower, experience the most powerful OptiPlex yet. Immersive productivity: Now with discrete graphics support on micro, achieve better visuals for 3D rendering and 4K monitor use. Fully engage with rich VR content with support for high-end 215W class graphics card on 7080 tower. Built smart: The 18L tower delivers more expansion options while maintaining an overall compact design for the modern workspace. It is responsibly built with 57% post-consumer recyclable content.<sup>6</sup>

#### **OPTIPLEX 5080 TOWER, SMALL FORM FACTOR AND MICRO**

Intelligent, mainstream desktops with right-sized performance & configurations. Intel<sup>®</sup> Standard Manageability provides basic out-of-band management capabilities for more uptime end users and IT.

**Faster user experiences**: With Al-powered Dell Optimizer ExpressResponse, your system will continually learn and adapt to how you work to optimize the performance of your top 5 apps.

**Impressively powerful**: Built with 10<sup>th</sup> generation Intel<sup>®</sup> up to Core<sup>™</sup> i7 processors and doubled max memory for tower, small form factor and micro from previous generation provides better performance while running multiple or large applications.

#### **OPTIPLEX 3080 TOWER, SMALL FORM FACTOR AND MICRO**

Business desktops with streamlined performance and essential manageability options to drive maximum value.

**Efficient performance**: Speed through routine tasks seamlessly with 10<sup>th</sup> generation Intel<sup>®</sup> Core<sup>™</sup> processors, up to 35W on micro and 65W on towers and small form factor. Now supporting up to 64GB DDR4 (32GB DIMMS) max memory -

double that of previous gens - to deliver faster user experiences. **Smart design**: The compact, entry tool-less designs and versatile mounting options

for micro allow easy serviceability and a clutter-free workspace. The new shift venting pattern of the chassis maximizes air intake to keep the system cool. **Convenient connectivity**: Connect with ease with native DisplayPort and HDMI and optional VGA, HDMI 2.0b or 2nd DisplayPort.