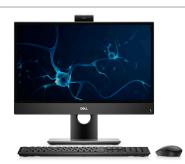

### **OPTIPLEX 7480 ALL-IN-ONE**

A premium, intelligent 24" all-in-one that delivers best-in-class performance, audio and video. Now featuring the built-in artificial intelligence of Dell Optimizer. Optional Intel® vPro™ supports remote and advanced out-of-band management capabilities.

**Sleek and expansive**: Its design boasts a small footprint while optimizing screen space with brilliant edge-to edge Full HD IPS display technology. Available with a glare-free matte touch option.

**Boot up faster**: With dual M.2 slots for Intel<sup>®</sup> Optane<sup>TM</sup>, SSD and double max memory than previous the generation with 64GB DDR4 memory, experience no lag or delay in productivity.

**Innovative collaboration**: A quad mic array and mainstream speaker with Intelligent Audio make smart adjustments to communicate & collaborate more efficiently. An optional pop-up webcam available with Full HD or infrared camera transforms your collaboration capabilities. Available with Intel Unite® software to enable smart and secure meetings.