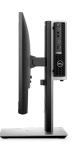

### OPTIPLEX 3090 AND 7090 ULTRA

OptiPlex Ultra is the smallest full-performance desktop solution on the planet<sup>4</sup>. With the Ultra stands, this modular all-in-one solution can be paired with a variety of monitors up to 40" to fit any workspace. **Modular All-in-One solution**: The PC hides in the display stand to create an easy to deploy full performance modular all-in-one solution where the PC can be upgraded separately from the monitor for greater TCO.

**Power your workflow**: Featuring 11<sup>th</sup> gen Intel<sup>®</sup> mobile architecture up to Core i7, up to 64gb 3200MHz DDR4 RAM, dual SSD storage, WiFi 6, and Dell Optimizer with built-in AI. (Dell Optimizer and i7 available on 7090 only).

**Robust Ecosystem**: Pair with 24" FHD up to 34" QHD multi-media monitors with integrated speakers, IR webcam, USB-C connectivity and up to four monitors at once for maximum productivity.